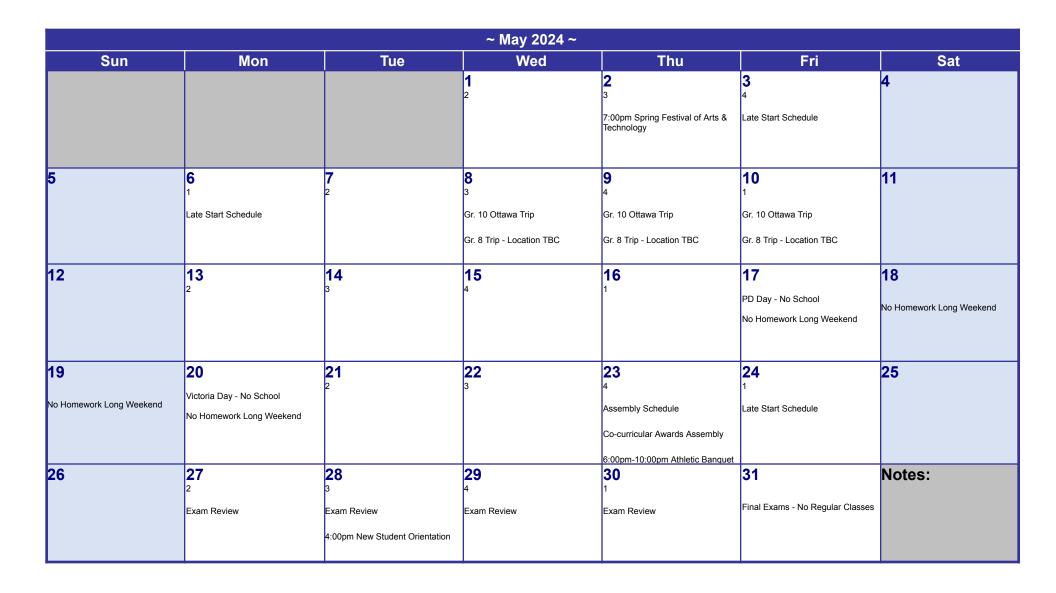

| ~ June 2024 ~ |                                            |                                                                            |                                  |                                        |                                  |     |  |
|---------------|--------------------------------------------|----------------------------------------------------------------------------|----------------------------------|----------------------------------------|----------------------------------|-----|--|
| Sun           | Mon                                        | Tue                                                                        | Wed                              | Thu                                    | Fri                              | Sat |  |
|               |                                            |                                                                            |                                  |                                        |                                  | 1   |  |
| 2             | 3                                          | 4                                                                          | 5                                | 6                                      | 7                                | 8   |  |
|               | Final Exams - No Regular Classes           | Final Exams - No Regular Classes                                           | Final Exams - No Regular Classes | Final Exams - No Regular Classes       | Final Exams - No Regular Classes |     |  |
| 9             | 10                                         | 11                                                                         | 12                               | 13                                     |                                  | 15  |  |
|               |                                            | Final Exams - No Regular Classes                                           |                                  |                                        | PD Day - No School               |     |  |
| 16            | <b>17</b><br>Exam Check Day 9:00am-12:00pm | <b>18</b><br>PD Day - No School<br>9:00am- 11:00am Parent Book<br>Exchange | PD Day - No School               | 20<br>5:00pm -7:00pm Gr. 12 Graduation |                                  | 22  |  |
| 00            |                                            | 05                                                                         | 5:00pm-6:30pm Gr 8 Graduation    | 07                                     | 00                               | 00  |  |
| 23            | 24<br>First Day of Summer School @<br>CPC  | 25<br>Summer School                                                        | 26<br>Summer School              |                                        | 28<br>Summer School              | 29  |  |
| 30            | Notes:                                     |                                                                            |                                  |                                        |                                  |     |  |
|               |                                            |                                                                            |                                  |                                        |                                  |     |  |