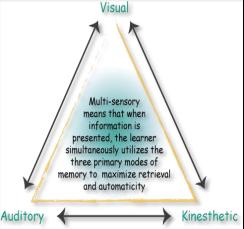

## ORTON-GILLINGHAM SUMMER CAMP

A fun-filled summer camp using O-G multi-sensory activities to enhance decoding, encoding, comprehension and writing skills

June 22 - 26, 2020

Students Grade 3 - 6 9:00 am to 3:00 pm (Mon - Fri)