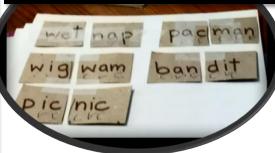

## ORTON-GILLINGHAM SUMMER CAMP

A fun-filled summer camp using O-G multi-sensory activities to enhance decoding, encoding, comprehension and writing skills

June 22 - 26, 2020

Students Grade 3 - 6 9:00 am to 3:00 pm (Mon - Fri)